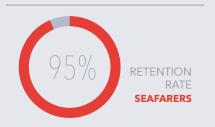

#### **EXPERIENCE IN RANK**

Masters

5.5 **year** 

**Chief Engineers** 

5.1

years on average