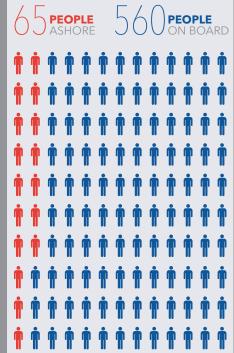

dra Voyager 2013 **BAREBOAT HIRES** Hercules Voyager 2014



## Port State Control (PSC) Inspections since 2009 Page Hawless Inspections out of 160 in the past 10 years fleetwide PSC absence about 20.017

92% | Flawless Inspections out of 100 in the past 10 years neetwide | |
96% | Flawless USCG Inspections | |
97% | Flawless Paris MOU Inspections | |
Plawless Paris MOU Inspections | |
Plawless Paris MOU Observation ratio 0.03

#### **EXPERIENCE IN RANK**

Masters

5.5 **year** 

**Chief Engineers** 

5.1

years on average

## **Vetting Inspections** since 2009

- 2.22 Average observations per Inspection fleetwide
- Physical SIRE Inspections approval rate 100% in the last 8 years
- 11% Flawless Vetting Inspections from Oil Majors

## KEY PERSONNEL HEAD OFFICE

years of EXPERIENCE